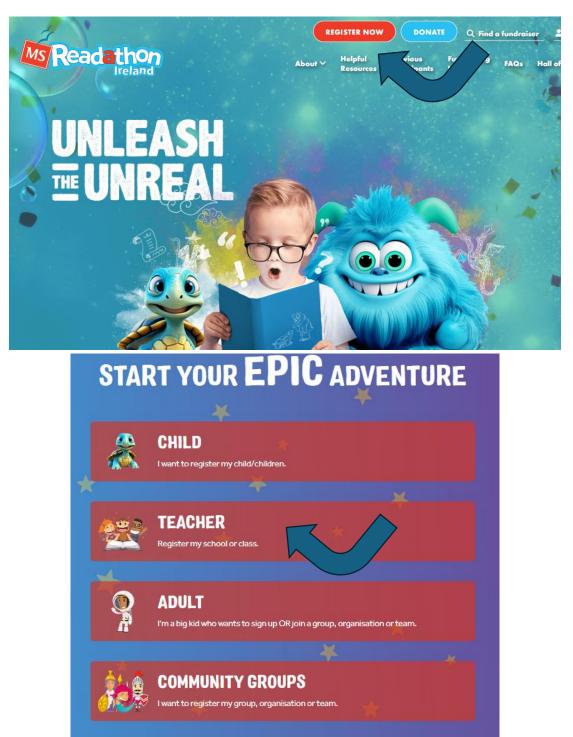

#### I'M REGISTERING MY SCHOOL AND/OR CLASS

## Step 3. Find your school by typing your Roll Number here

## YOUR SCHOOL PAGE

| Start typing in your School roll number                       |
|---------------------------------------------------------------|
| Can't find your school? <u>Click here</u> to create a school. |
|                                                               |