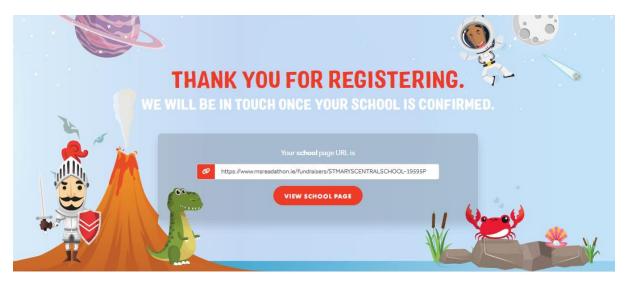

## **CREATE A CLASS**

| Fundralsing Target |
|--------------------|
|                    |
|                    |

- 5. Option to Kickstart your class fundraising Click No Thanks to move on
- 6. Completion We will confirm your registration and activate your school within 24 hrs.